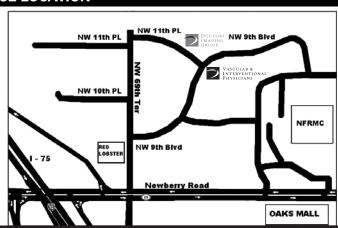

Citrate
  - 6 9pm: 8 ounces of water EVERY HOUR
  - 7:30pm: 2 Dulcolax (Bisacodyl) tabs by mouth

9:30pm: Nothing by mouth until exam (you may take regular medications with small amount of water ONLY THAT NECESSARY TO GET MEDS DOWN)

#### **DAY OF EXAMINATION**

- a. NOTHING TO EAT OR DRINK (you may take regular medication with small amount of water ONLY THAT NECESSARY TO GET MEDS DOWN)
- b. Use ONE Dulcolax suppository TWO hours prior to scheduled exam.

## DIABETIC PATIENTS SHOULD CONTINUE CLEAR LIQUIDS (SEE ABOVE ) UNTIL EXAM TIME

Prep 4: Must be scheduled between 7 - 10 menstrual days.

# VIP OFFICE LOCATION



Phone: (352) 333-7VIP (7847)
Fax: (352) 333-0990
6685 NW 9<sup>th</sup> Blvd, Gainesville
Hours: 7:00 a.m. to 5:30 p.m.
Monday through Friday
www.DoctorsImagingGroup.com/VIP